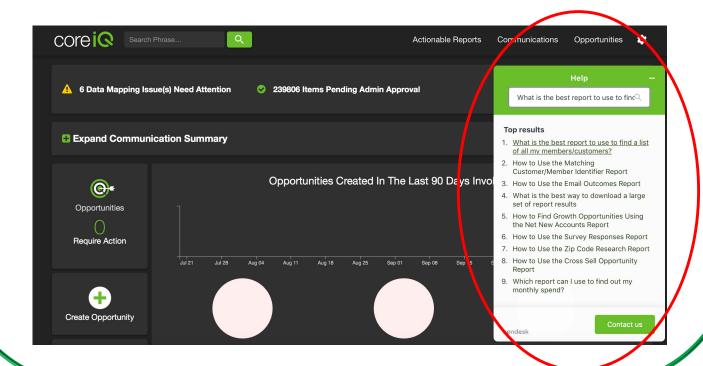

# **HELP** has arrived...

easily find answers to your Core iQ questions by clicking on the green button at the bottom of the Core iQ dashboard.

Q. What is the best report to use to find a list of all my members/customers? https://onovative.zendesk.com/hc/en-us/articles/360011562894-What-is-the-best-report-to-use-to-find-a-list-of-all-my-members-customers-